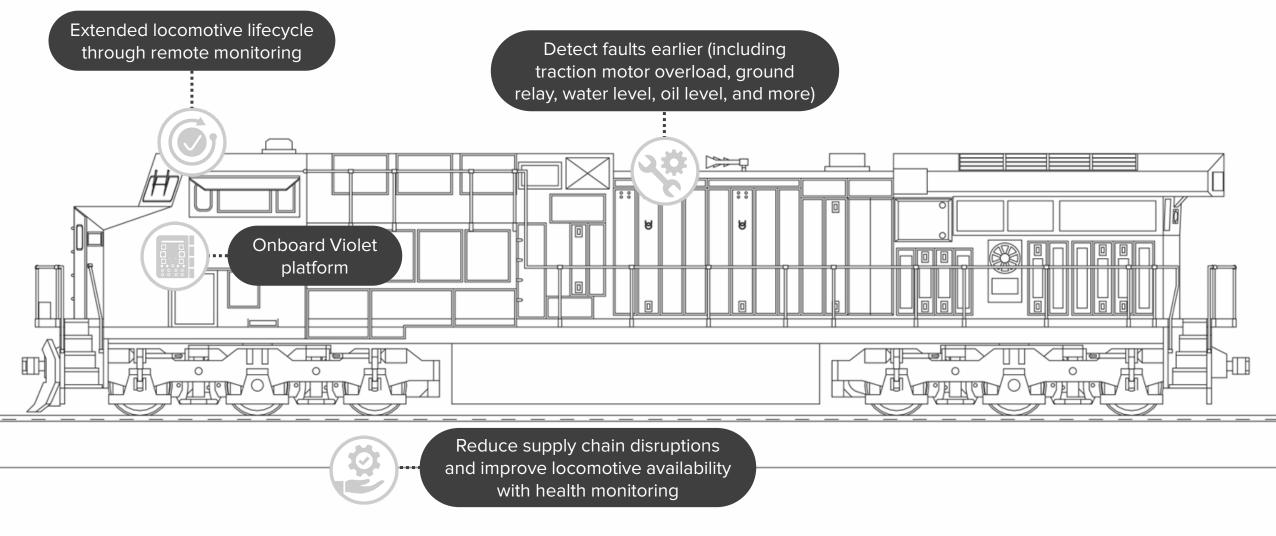

### MAINTENANCE PACKAGE

- Reduces supply chain disruptions and improve locomotive availability with health monitoring
- Extends locomotive lifecycle through early detection of equipment mishandling
- Fault detection such as traction motor overload, ground relay, water level, oil level, etc.)

# WI-TRONIX MAINTENANCE PACKAGE

©2024 Wi-Tronix, LLC. All Rights Reserved. Wi-Tronix Confidential and Proprietary.