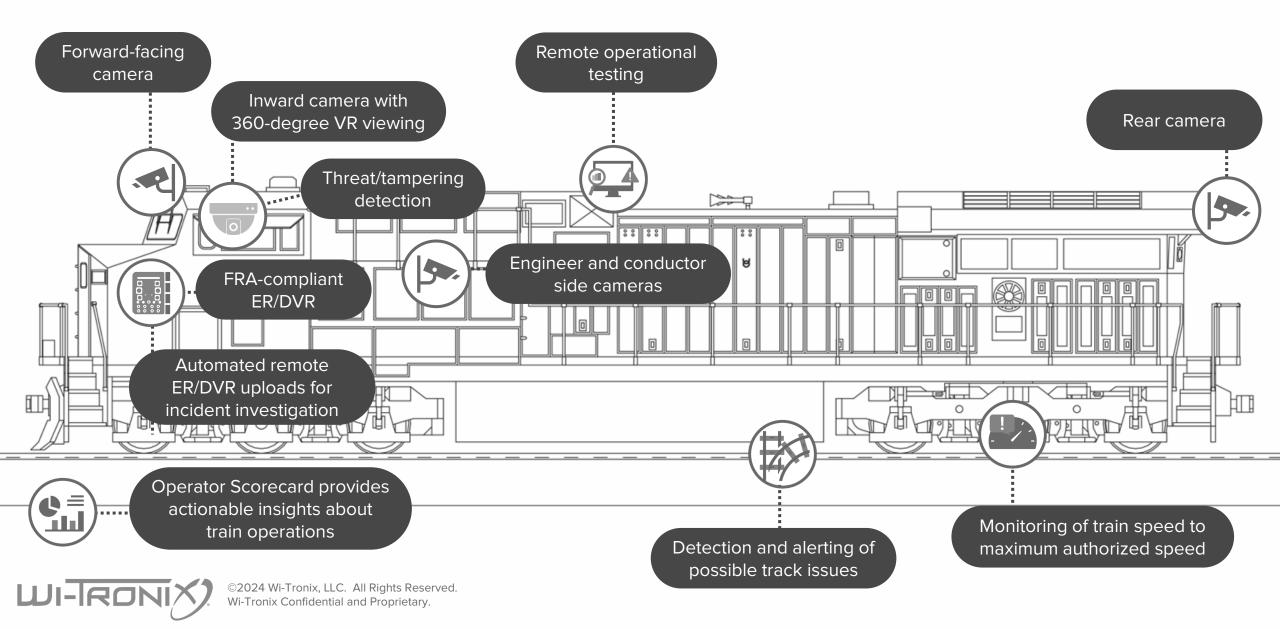

#### SAFETY PACKAGE

- Automatic and manual uploads of FRA required signals and DVR video files
- Automatic and remote ER/DVR uploads for incident investigation
- ✓ Threat/tampering detection
- ✓ Detects and alerts on possible track issues
- Monitors train speed to maximum authorized speed
- ✓ Over 100 custom real-time alerts
- ✓ Operator Scorecard on train handling

# WI-TRONIX SAFETY PACKAGE