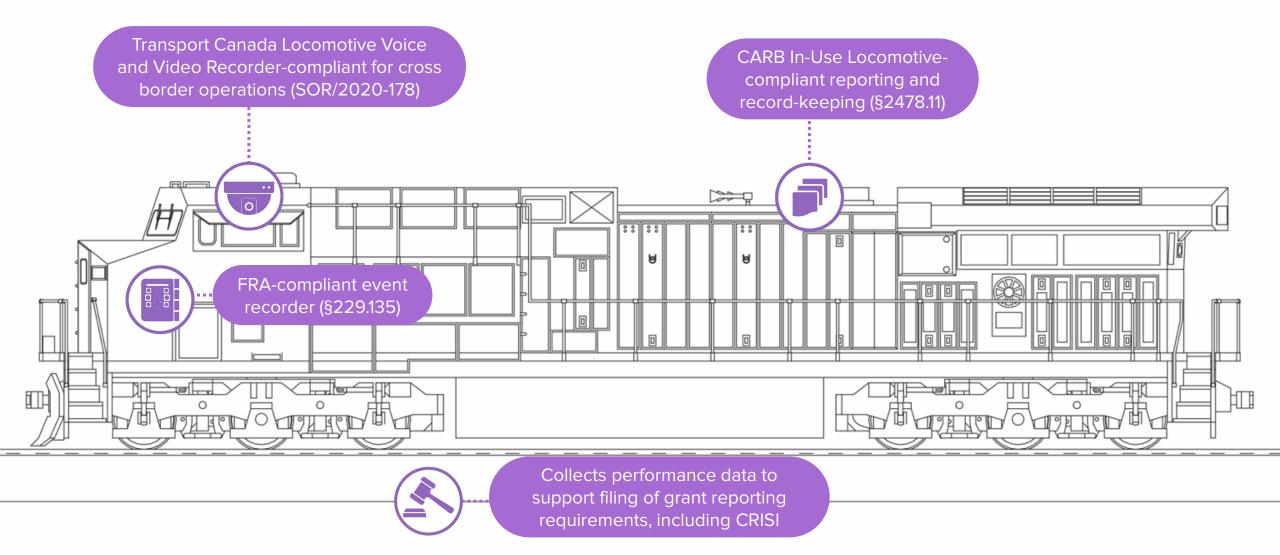

# COMPLIANCE

- ✓ FRA-compliant event recorder (§229.135)
- ✓ CARB In-Use Locomotivecompliant reporting and record-keeping (§2478.11)
- Collects performance data to support filing of grant reporting requirements, including CRISI

# WI-TRONIX COMPLIANCE PACKAGE

©2024 Wi-Tronix, LLC. All Rights Reserved. Wi-Tronix Confidential and Proprietary.