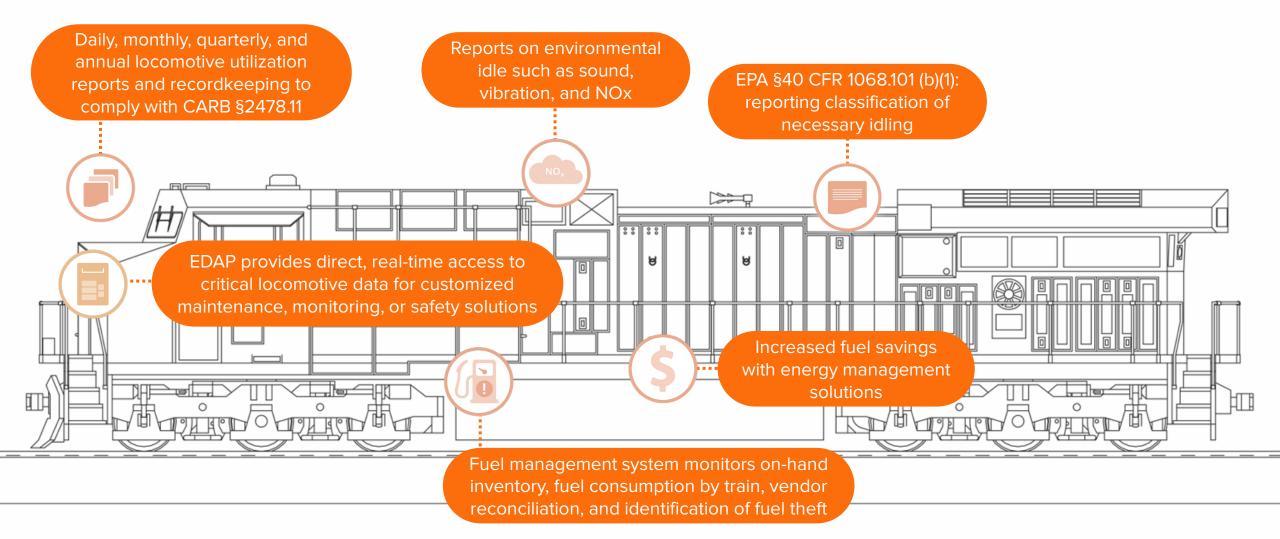

### EMISSIONS PACKAGE

- Daily, monthly, quarterly, and annual locomotive utilization reports
- Reports on environmental idle such as sound, vibration, and NOx
- ✓ EPA §40 CFR 1068.101 (b)(1): reporting classification of necessary idling
- Fuel management system monitors on-hand inventory, fuel consumption by train, vendor reconciliation, and identification of fuel theft

### WI-TRONIX EMISSIONS PACKAGE

©2024 Wi-Tronix, LLC. All Rights Reserved. Wi-Tronix Confidential and Proprietary.