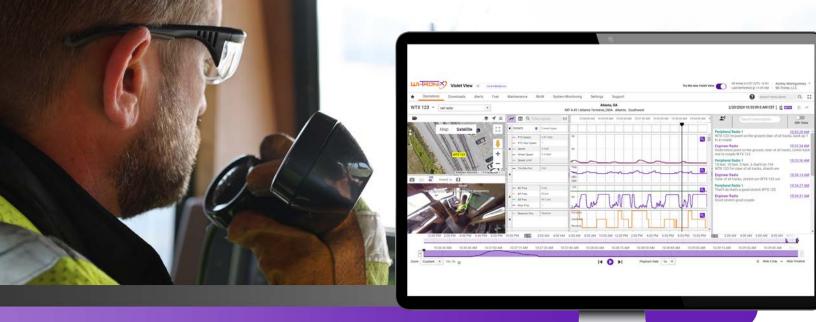

## Unparalleled cab radio communication monitoring through Al-powered insights

Simplify compliance and increase on-track safety with real-time access to all cab radio communication\* and Al-generated transcriptions from any locomotive with equipped the Rail Radio View hardware and software solution.

Effortlessly search transcripts by keyword or phrase for remote compliance monitoring. Leverage Wi-Tronix's proven data security best practices for complete peace of mind.

Focus on what matters most: advancing your safety culture through powerful digital insights. Our scalable solution grows with your needs, ensuring you stay ahead of the curve.

**Proactive safety:** Transition from limited visibility to remote compliance monitoring that empowers you to proactively address potential safety concerns and foster a safer operating environment.

**Unified view for a simplified understanding:** Access a mobile-friendly, time-synchronized view of all critical data, including cab radio audio, video thumbnails, event recorder data, GPS information, and clear, helpful transcriptions.